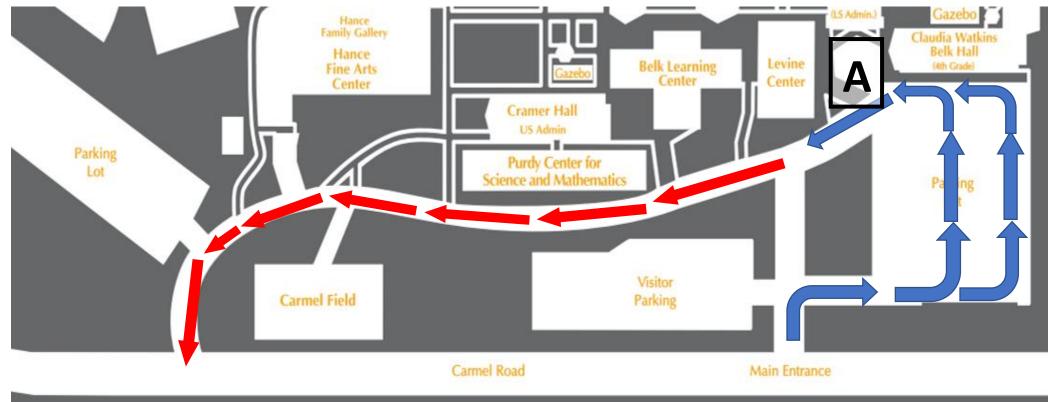

## KEY:

- Drop-off/pick up will follow the 

  blue arrows and drop off at "A."
- Exit Lanes are the →→ red arrows
- Please adhere to the instruction of the traffic directors and follow the signs along the road
- See the list of camps below to know where to drop-off/pick-up your campers